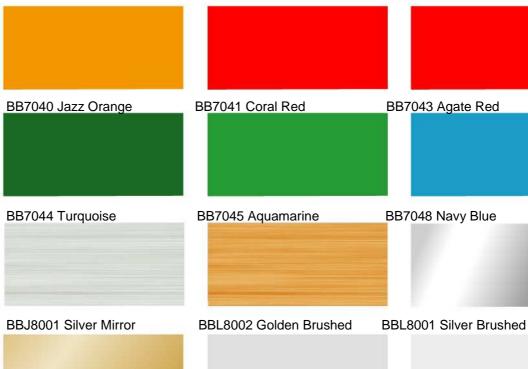

### Brief Introduction

Standard colors: more than 70 colors

Not standard colors can be customized according to customer's requirements

### More than 70 standard colors for your choice and special colors can be customized.