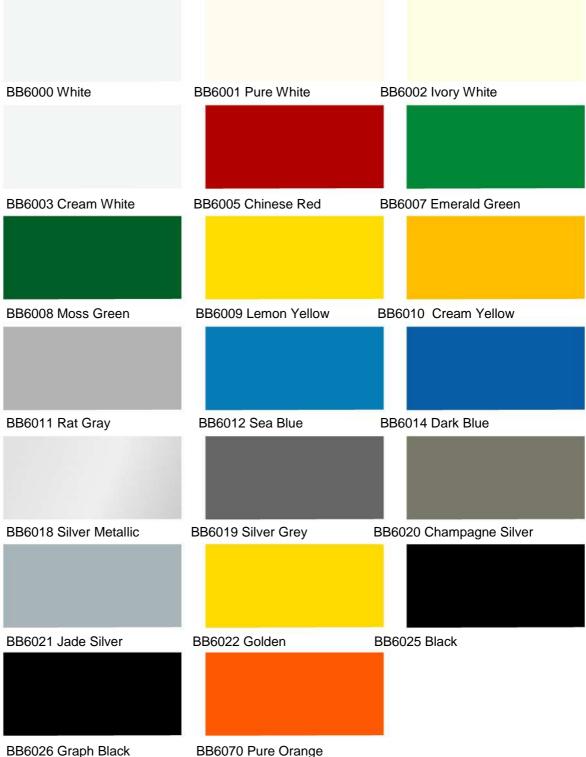

### Brief Introduction

Standard colors: more than 70 colors

Not standard colors can be customized according to customer's requirements

### More than 70 standard colors for your choice and special colors can be customized.