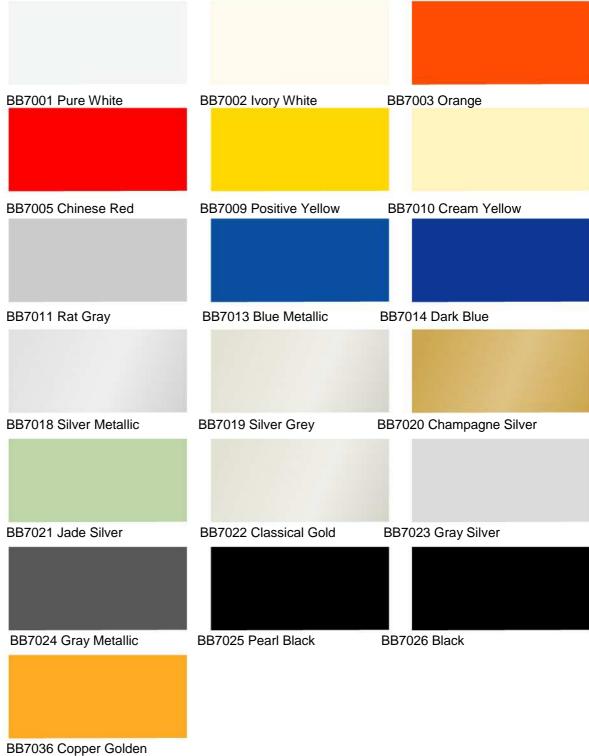

### Brief Introduction

Standard colors: more than 70 colors

Not standard colors can be customized according to customer's requirements

### More than 70 standard colors for your choice and special colors can be customized.

### Polyester (Glossy)

BB8028 Glossy Pure White

BB8033 Glossy Ultramarine

BB8031 Glossy silver Metallic BB8032 Glossy Red

BB8034 Glossy Blue

BB8035 Glossy Black

BBN7005 Nano Red

BB7080 Spectra Red

BB7081 Spectra Champagne BB7082 Spectra Blue

BB5091 Nacreous Purple

BB5094 Nacreous White

BB5092 Nacreous Red

BB5093 Nacreous Pink

Auto 4S Store (nano PVDF Coating)

Exterior Wall Construction (Chameleon)

Commercial Signs (Glossy PE Coating)